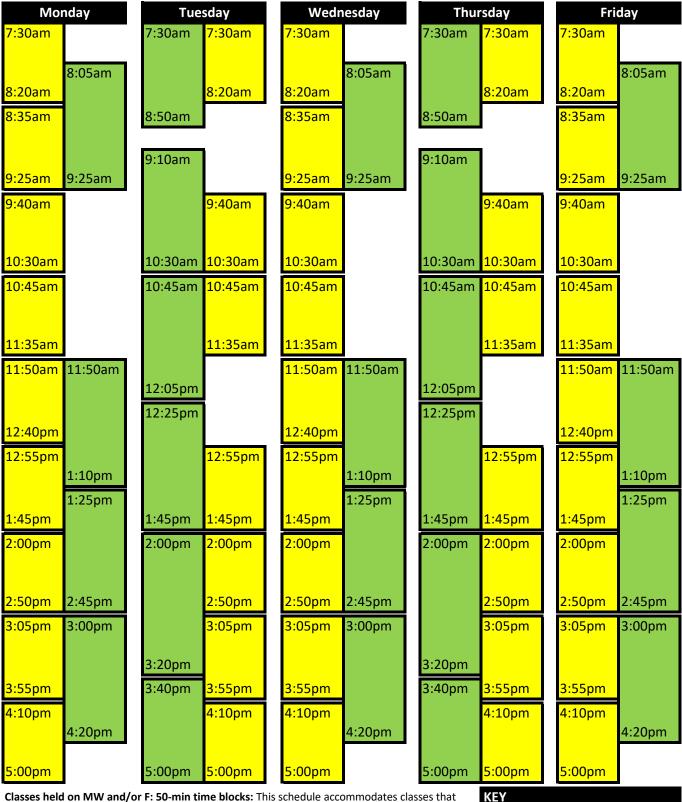

## **Standard Time Blocks**

50 MIN (1 HR) BLOCK

80 MIN (1.5 HR) BLOCK

Classes held on MW and/or F: 50-min time blocks: This schedule accommodates classes that require 1 hour (1 X 50 minutes), 2 hours (2 X 50 minutes), 3 hours (3 X 50 minutes) of contact time per week. 80-min time blocks: This schedule accommodates classes that require 1½ hours (1 X 80 minutes) or 3 hours (2 X 80 minutes) of contact time per week. Classes that meet for 3 or more sequential hours should begin at a MWF Standard Start Time at or after 2pm.

Classes held on T and/or Th: 80-min time blocks: This schedule accommodates classes that

<u>Classes held on T and/or Th:</u> **80-min time blocks:** This schedule accommodates classes that require 1½ hours (1 X 80 minutes) or 3 hours (2 X 80 minutes) of contact time per week. Classes that meet for 3 or more sequential hours should begin at a T/Th Standard Start Time at or after 2pm.